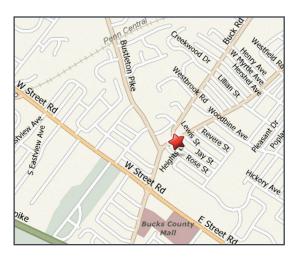

#### MEETING LOCATION

All lectures (unless noted) will be held at The Buck Hotel, the historic landmark in beautiful Bucks County. A buffet dinner and wine will be provided at each lecture.

The Buck Hotel 1200 Buck Road Feasterville, PA 19053 215-396-2002

www.TheBuckHotel.com